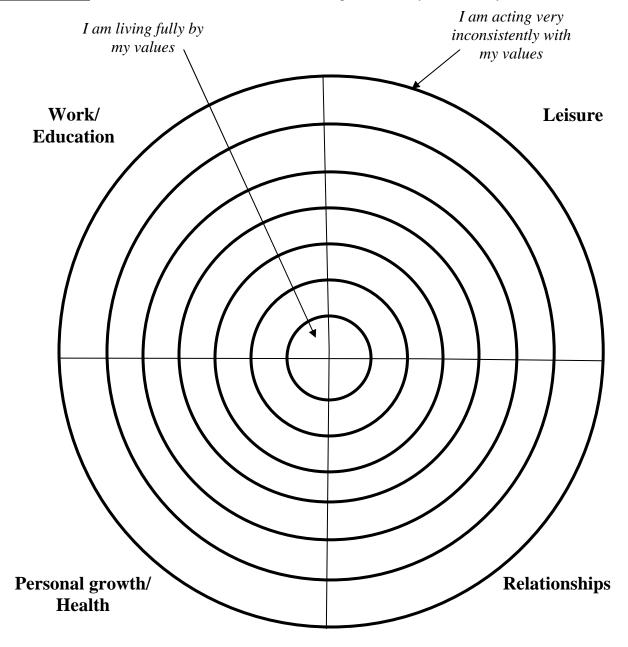

- 1. Work/Education: includes workplace, career, education, skills development, etc.
- 2. Relationships: includes your partner, children, parents, relatives, friends, co-workers, and other social contacts.
- <u>3. Personal Growth/Health</u>: may include religion, spirituality, creativity, life skills, meditation, yoga, nature; exercise, nutrition, and/or addressing health risk factors like smoking, alcohol, drugs or overeating etc
- 4. Leisure: how you play, relax, stimulate, or enjoy yourself; activities for rest, recreation, fun and creativity.

THE BULL'S EYE: make an X in each area of the dart board, to represent where you stand today.